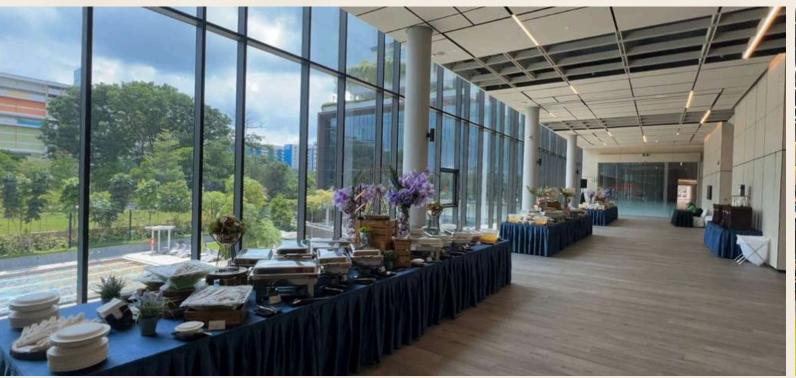

## EVENT SPACES

CHARM YOUR GUESTS WITH AN UNFORGETTABLE EVENT AT OUR HIGHLY VERSATILE AND SLEEK EVENT SPACES. BRIGHTLY LIT WITH MODERN FURNISHING, IT BOASTS A WARM AND COZY AMBIENCE, MAKING IT A CONDUCIVE ENVIRONMENT FOR HOSTING YOUR EVENTS.

THE SPACIOUS FOYER WILL LET YOU EMBRACE THE URBAN LANDSCAPE THROUGH THE FLOOR TO CEILING WINDOWS WITH AN EXCLUSIVE POOL VIEW.

> FLOOR AREA CAPACITY CAPACITY (THEATRE STYLE) (CLUSTER STYLE) (SQM)

INIDIVIDUAL BALLROOM 1/2