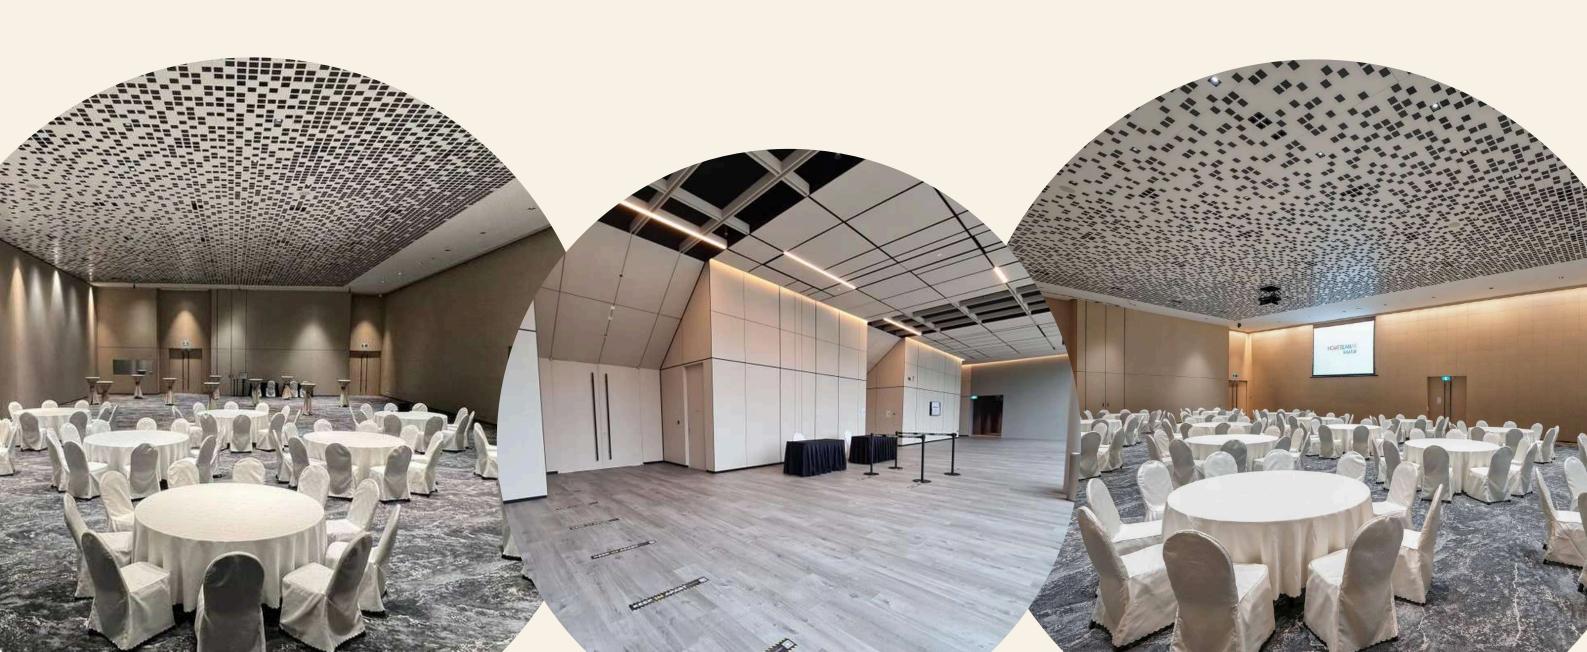

## BALLROOV

SPANNING OVER AN AREA OF 1,014 SQM, THE PILLAR FREE GRAND BALLROOM MAKES IT ONE OF THE BEST CHOICES FOR LARGE SCALE EVENTS. OUR GRAND BALLROOM CAN ALSO BE SEPARATED INTO INDIVIDUAL BALLROOM FOR INTIMATE CELEBRATIONS.

THE SPACIOUS FOYER WILL LET YOU EMBRACE THE URBAN LANDSCAPE THROUGH THE FLOOR TO CEILING WINDOWS WITH AN EXCLUSIVE POOL VIEW.

> FLOOR AREA CAPACITY CAPACITY (THEATRE STYLE) (CLUSTER STYLE) (SQM)

INIDIVIDUAL BALLROOM 1/2

507

400

GRAND BALLROOM 1,014 480 800