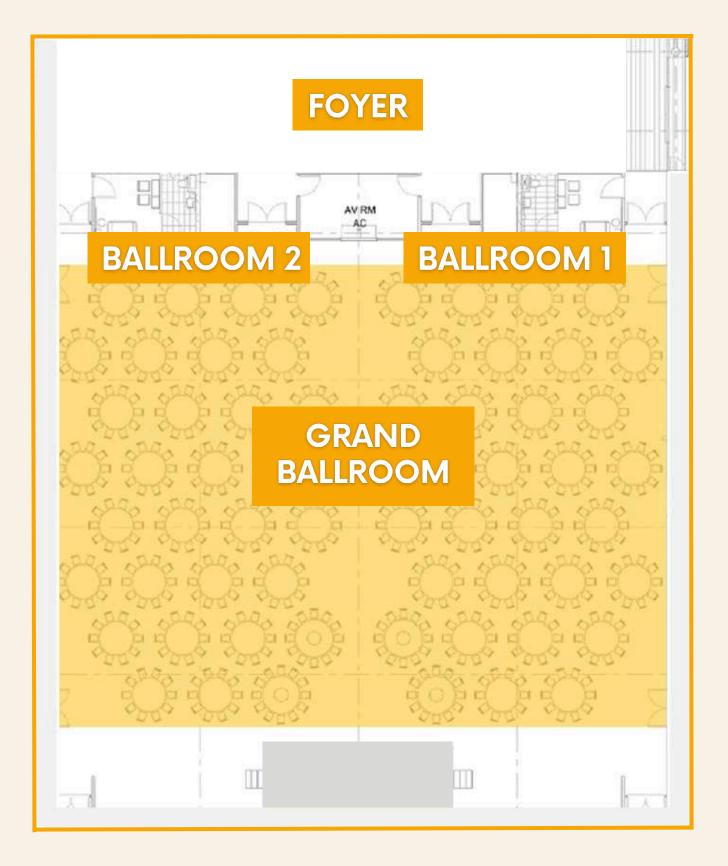

## BALLROOV

SPANNING OVER AN AREA OF 1,014 SQM, THE PILLAR FREE GRAND BALLROOM MAKES IT ONE OF THE BEST CHOICES FOR LARGE SCALE EVENTS. OUR GRAND BALLROOM CAN ALSO BE SEPARATED INTO INDIVIDUAL BALLROOM FOR INTIMATE CELEBRATIONS.

THE SPACIOUS FOYER WILL LET YOU EMBRACE THE URBAN LANDSCAPE THROUGH THE FLOOR TO CEILING WINDOWS WITH AN EXCLUSIVE POOL VIEW.

> FLOOR AREA CAPACITY CAPACITY (THEATRE STYLE) (CLUSTER STYLE) (SQM)

INIDIVIDUAL BALLROOM 1/2

507

400

GRAND BALLROOM 1,014 480 800

# FLOOR PLAN @ LEVEL 2