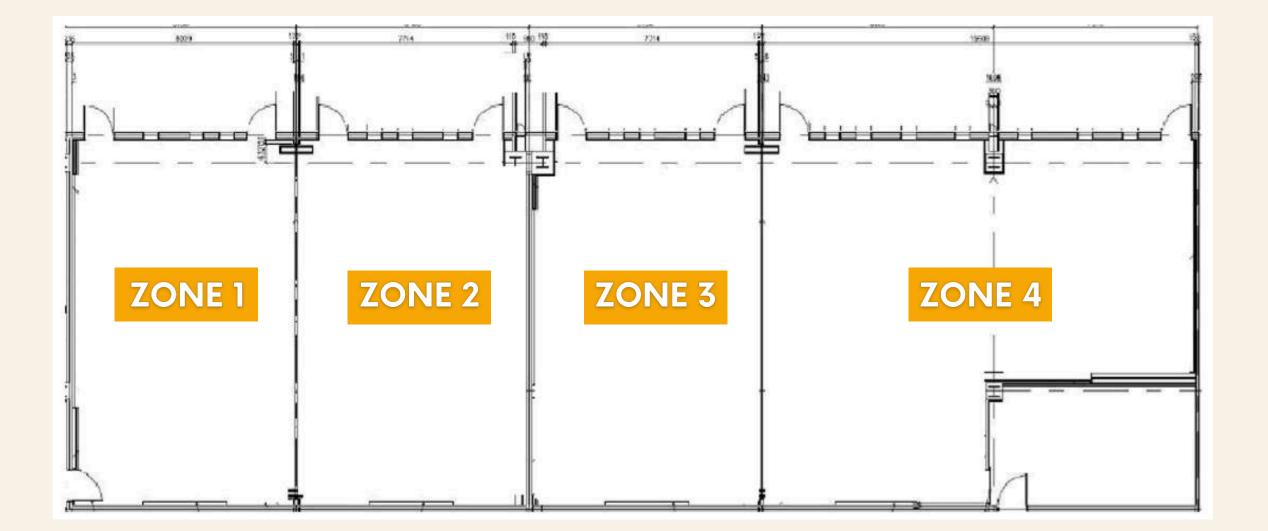

|            | FLOOR AREA<br>(SQM) | CAPACITY<br>(THEATRE STYLE) | CAPACITY<br>(CLUSTER STYLE) |
|------------|---------------------|-----------------------------|-----------------------------|
| ZONE 1/2/3 | 105                 | 100                         | 60                          |
| ZONE 4     | 140                 | 100                         | 72                          |
| ZONE 1 + 2 | 210                 | 200                         | 120                         |
| ZONE 3 + 4 | 245                 | 200                         | 132                         |

# ELOORPLAN @ LEVEL 4

| SCREEN | SCREEN | SCREEN | SCREEN | SCREEN |
|--------|--------|--------|--------|--------|
|        |        |        |        |        |

\*Up to 6 pax per table