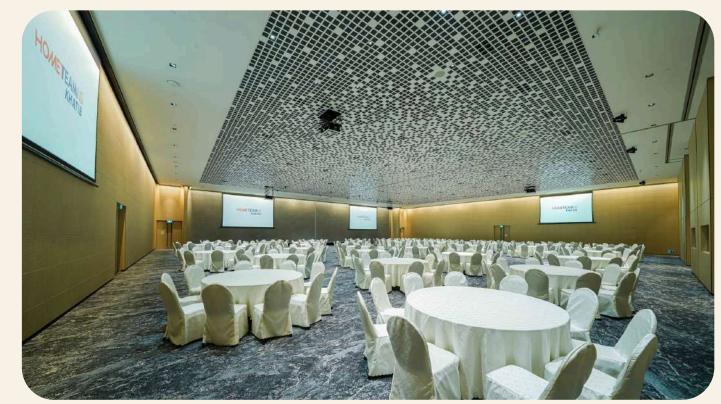

## BALLROOV

SPANNING OVER AN AREA OF 1,014 SQM, THE PILLAR FREE GRAND BALLROOM MAKES IT ONE OF THE BEST CHOICES FOR LARGE SCALE EVENTS. OUR GRAND BALLROOM CAN ALSO BE SEPARATED INTO INDIVIDUAL BALLROOM FOR INTIMATE CELEBRATIONS.

THE SPACIOUS FOYER WILL LET YOU EMBRACE THE URBAN LANDSCAPE THROUGH THE FLOOR TO CEILING WINDOWS WITH AN EXCLUSIVE POOL VIEW.

> FLOOR AREA CAPACITY CAPACITY (THEATRE STYLE) (CLUSTER STYLE) (SQM)

INIDIVIDUAL BALLROOM 1/2

507

400

GRAND BALLROOM 1,014 480 800