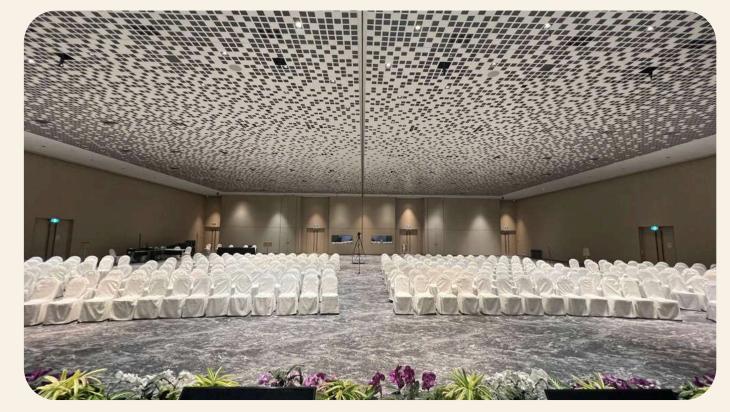

## BALLROOV

SPANNING OVER AN AREA OF 1,014 SQM, THE PILLAR FREE GRAND BALLROOM MAKES IT ONE OF THE BEST CHOICES FOR LARGE SCALE EVENTS. OUR GRAND BALLROOM CAN ALSO BE SEPARATED INTO INDIVIDUAL BALLROOM FOR INTIMATE CELEBRATIONS.

THE SPACIOUS FOYER WILL LET YOU EMBRACE THE URBAN LANDSCAPE THROUGH THE FLOOR TO CEILING WINDOWS WITH AN EXCLUSIVE POOL VIEW.

> FLOOR AREA CAPACITY CAPACITY (THEATRE STYLE) (CLUSTER STYLE) (SQM)

INIDIVIDUAL BALLROOM 1/2

507

400

GRAND BALLROOM 1,014 480 800

#### **AN IDEAL VENUE FOR**

WEDDINGS, SOLEMNIZATIONS, DINNER & DANCE, AWARD CEREMONIES