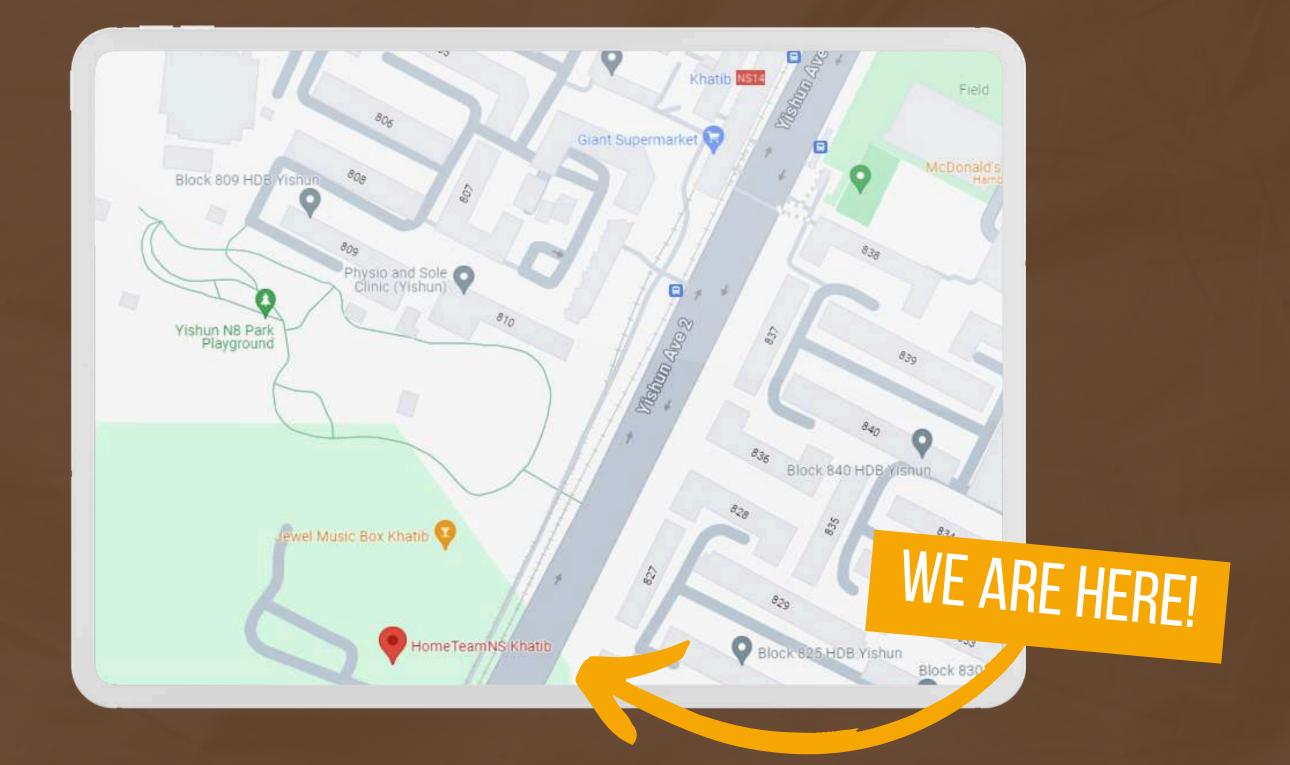

### LOCATE US

2 Yishun Walk, Singapore 767944.

39, 85, 117, 851, 852, 854, 854, 855, 857, 858, 965, 969.

#### **BY CAR**

Along Yishun Avenue 2, turn left in 2 Yishun Walk.

#### **BY TRAIN**

Alight at Khatib MRT and exit via Exit B. Walk along the park connector (directly below the train tracks) till you reach "Yishun Walk". Turn right at this road and you will get to our entrance.